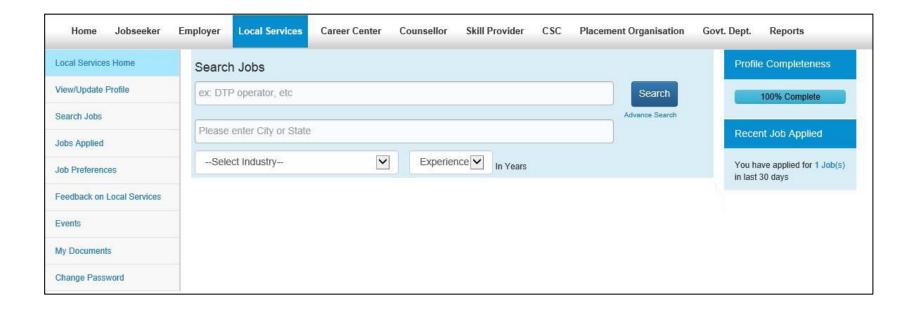

h Skill Training Seekers, Employers
- Create job fairs, events, workshops
- Publish Training Calendar
- Information on Government programmes related to employment and training
- Link with Career Centers
- Contact Local Service Providers
- Email / SMS alerts, notifications

### Counsellors



### Counsellors

Employment exchange internal counsellors, Private Counsellors, Incubators, Outreach partners, School teachers

#### Registration, Login and other activities

- Search Job Seekers, Skill Training Seekers, Employers
- Access and Download Candidate Profile
- Create events, counselling sessions
- Offer different modes of counselling telephonic, web, in person, video conf.
- Link to Career Centers
- Contact Local Service Provider
- Email / SMS alerts, notifications

### **Local Services**



### **Local Services**

Information on local service providers available to house hold and other consumers for services like driving, plumbing, carpentry, etc

#### Registration, Login and other activities

- Verified Status
- Receive Feedback / Reviews
- Call Center Support to update profiles
- Email / SMS alerts, notifications
- View/Participate in events/job fairs.
- Select desired locality, availability, timings, type of engagement

### **Data Flow**



### **Local Service Provider Registration & Post Login Screen**

#### **Registration Screen**



#### **Profile Screen**

| Local Services Home        | Personal Info Physical Attribu | ites Communication Educat | on & Training Experience | Other Skills |                               |
|----------------------------|------------------