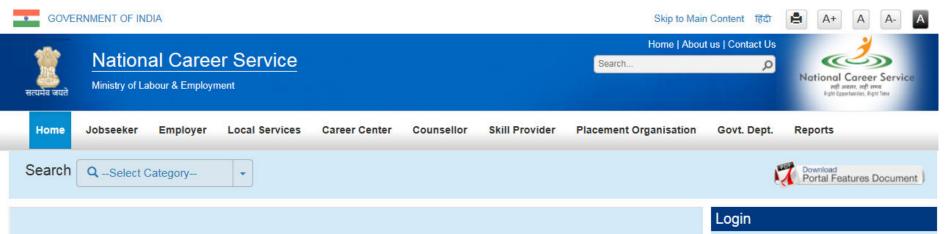

### NCS brings together -

- ✓ 1031 Career Centers
- 20407548 registered Jobseekers
- ✓ 129 Career Counsellors for career guidance
- 1684 registered Employers with active jobs in 53 sectors
  - •0000000