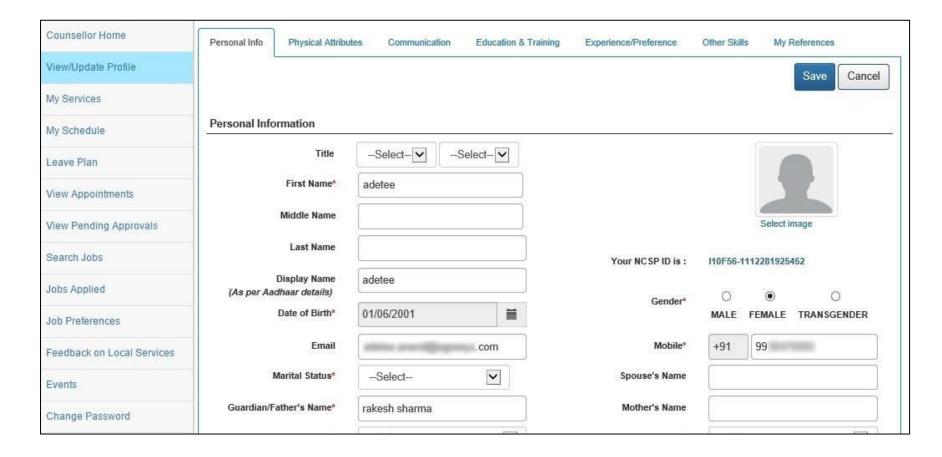

#### **Profile Screen**

| Local Services Home        | Personal Info Physical Attribu | ites Communication Educat | on & Training Experience | Other Skills |                               |
|----------------------------|--------------------------------|---------------------------|--------------------------|--------------|-------------------------------|
| View/Update Profile        |                                |                           |                          |              |                               |
| Search Jobs                |                                |                           |                          |              | Save Cancel                   |
| Jobs Applied               | Personal Information           |                           |                          |              |                               |
| Job Preferences            | Title                          | -Select▼ -Select▼         | 1                        |              |                               |
| Feedback on Local Services |                                |                           |                          |              |                               |
| Events                     | First Name*                    | vijay                     |                          |              |                               |
| Change Password            | Middle Name                    |                           |                          |              | Select image                  |
|                            | Last Name                      |                           | Your No                  | CSP ID is:   | 65C75-0636034700              |
|                            | Display Name                   | vijay                     |                          | Gender*      | ○ ● ○ FEMALE MALE TRANSGENDER |
|                            | Date of Birth*                 | 15/03/1985                |                          |              |                               |
|                            | Email                          | @gmail.com                |                          | Mobile*      | +91 90132!                    |
|                            | Marital Status*                | -Select- ✓                | Spour                    | se's Name    |                               |
|                            | Guardian/Father's Name*        | Surander kumar            | Moth                     | ner's Name   |                               |