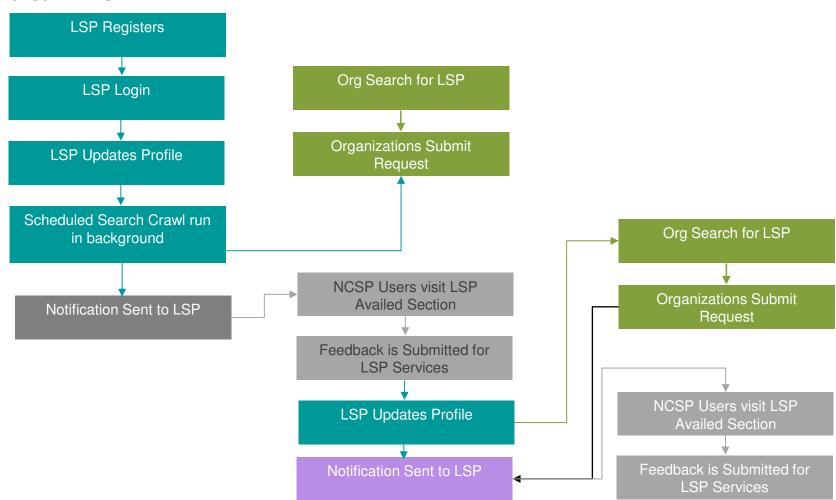

ties

- Search Job Seekers, Skill Training Seekers, Employers
- Access and Download Candidate Profile
- Create events, counselling sessions
- Offer different modes of counselling telephonic, web, in person, video conf.
- Link to Career Centers
- Contact Local Service Provider
- Email / SMS alerts, notifications

### **Local Services**



### **Local Services**

Information on local service providers available to house hold and other consumers for services like driving, plumbing, carpentry, etc

#### Registration, Login and other activities

- Verified Status
- Receive Feedback / Reviews
- Call Center Support to update profiles
- Email / SMS alerts, notifications
- View/Participate in events/job fairs.
- Select desired locality, availability, timings, type of engagement

### **Data Flow**



### **Local Service Provider Registration & Post Login Screen**

#### **Registration Screen**



#### **Profile Screen**

| Local Services Home        | Personal Info Physical Attribu | ites Communication Educat | on & Training Experience | Other Skills |                               |
|----------------------------|--------------------------------|---------------------------|--------------------------|--------------|-------------------------------|
| View/Update Profile        |                                |                           |                          |              |                               |
| Search Jobs                |                                |                           |                          |              | Save Cancel                   |
| Jobs Appli