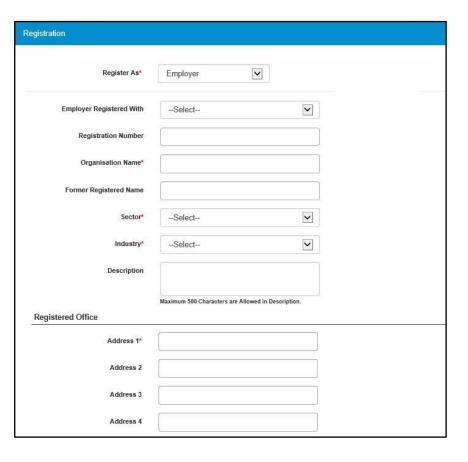

#### Registration, Login and other employer specific activities

- Online Registration
- Search and Select Job Seeker profiles
- Post New Jobs / Repost Expired Jobs
- Send Job Interview Requests
- Save Short Listing Criteria
- Participate in Events/Job Fairs
- Contact Local Service Provider
- Email / SMS Notifications

### **Registration Screen (1/2)**

| Pincode*                       |                  |                        |      |  |  |  |
|--------------------------------|------------------|------------------------|------|--|--|--|
| Phone                          | +91              | Area Cod Phone         | Extn |  |  |  |
| Mobile*                        | +91              | 10 digit number        |      |  |  |  |
| Company Email*                 | name@example.com |                        |      |  |  |  |
| Company WebSite URL            | www.name.com     |                        |      |  |  |  |
| Registration Number*           |                  |                        |      |  |  |  |
| Identity Information           |                  |                        |      |  |  |  |
| PAN Number                     | Either PF        | IN or IAN is mandatory |      |  |  |  |
| TAN Number                     |                  |                        |      |  |  |  |
| Contact Details                |                  |                        |      |  |  |  |
| Aadhaar Number                 |                  |                        |      |  |  |  |
| Aadhaar Verification Required? |                  |                        |      |  |  |  |
| Person Name*                   |                  |                        |      |  |  |  |
| Guardian/Father's Name*        |                  |                        |      |  |  |  |
| Date of Birth*                 | Select           | from calendar          |      |  |  |  |
| Gender*                        | ● FEMA           | LE OMALE OTRANSGE      | NDER |  |  |  |