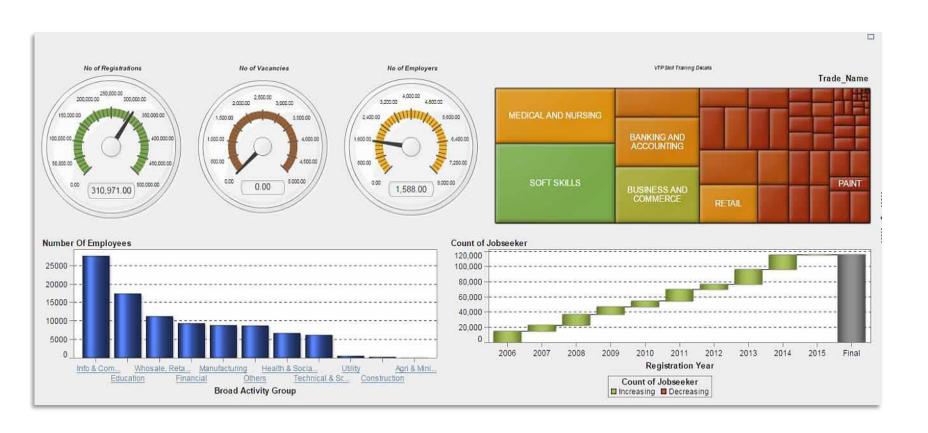

nd fields used for registration, search and advanced search for different portal users

- Registration of Jobseekers using multiple unique identification types (e.g. Aadhar, PAN, Voter ID, etc)
- Registration of Employer using PAN/TAN Number
- Search capability to search Jobs, Career Centers, Counsellor, Skill Providers and Local Help
- Multiple search criteria's (Location, Industry, Sector, Experience etc.) to assist in more accurate search result
- Advance Search feature to add more search criteria and narrow down search results
- Search functionality on home page to allow users to search Jobs, Career Centers, Counsellor's and Local Help even without registration (registration is required to view contact details or apply for jobs)

# **Dashboards and Reports**

## Sample Dashboard View



## **Sample Reports**



## **Sample Reports**



## Sample Dashboard - Map View



# Thank You!