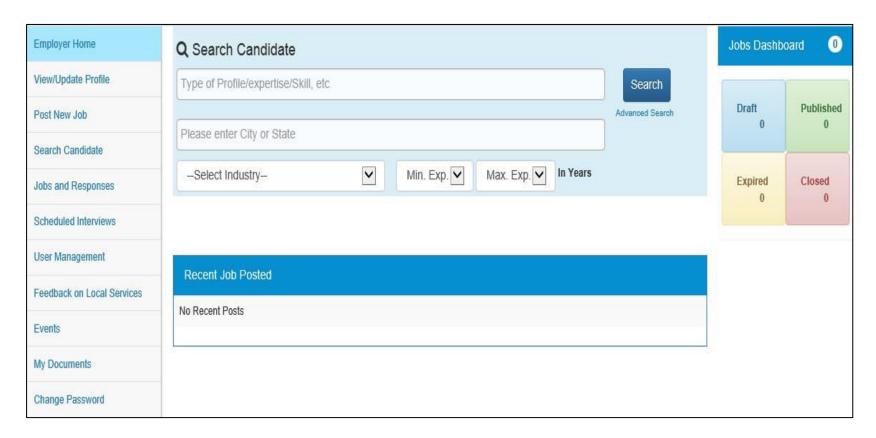

#### Search a Candidate

<sup>\*</sup> This screenshot is a partial snapshot view