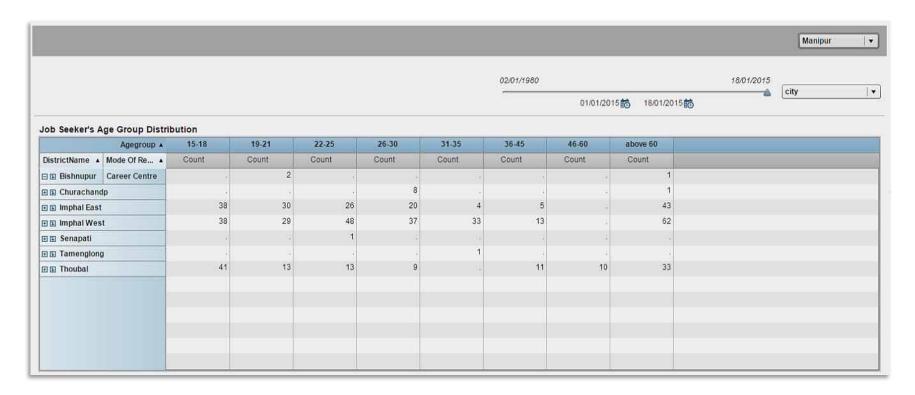

ration, search and advanced search for different portal users

- Registration of Jobseekers using multiple unique identification types (e.g. Aadhar, PAN, Voter ID, etc)
- Registration of Employer using PAN/TAN Number
- Search capability to search Jobs, Career Centers, Counsellor, Skill Providers and Local Help
- Multiple search criteria's (Location, Industry, Sector, Experience etc.) to assist in more accurate search result
- Advance Search feature to add more search criteria and narrow down search results
- Search functionality on home page to allow users to search Jobs, Career Centers, Counsellor's and Local Help even without registration (registration is required to view contact details or apply for jobs)

# **Dashboards and Reports**

## Sample Dashboard View



## **Sample Reports**



## **Sample Reports**



## Sample Dashboard - Map View



# Thank You!