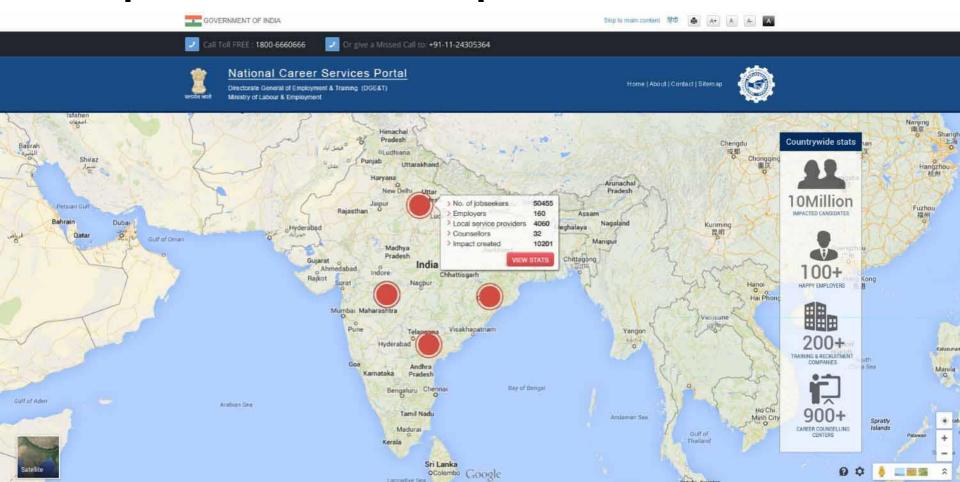

rs

- Registration of Jobseekers using multiple unique identification types (e.g. Aadhar, PAN, Voter ID, etc)
- Registration of Employer using PAN/TAN Number
- Search capability to search Jobs, Career Centers, Counsellor, Skill Providers and Local Help
- Multiple search criteria's (Location, Industry, Sector, Experience etc.) to assist in more accurate search result
- Advance Search feature to add more search criteria and narrow down search results
- Search functionality on home page to allow users to search Jobs, Career Centers, Counsellor's and Local Help even without registration (registration is required to view contact details or apply for jobs)

# **Dashboards and Reports**

## Sample Dashboard View



## **Sample Reports**



## **Sample Reports**



## Sample Dashboard - Map View



# Thank You!