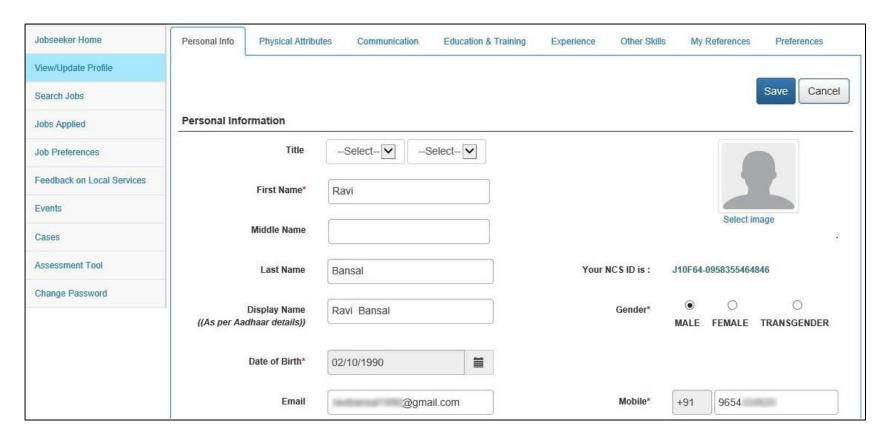

ities along with career counselling content will be delivered by the portal through multiple channels like career centers, mobile devices, CSCs, etc.



Mission: To create avenues/ opportunities for all ecosystem partners through the core modular, fully integrated and automated portal

### **Portal Overview**



### **Portal Users**

Bringing Talent Closer to Opportunities...



Job Seeker



**Employer** 



Career Center



Private Placement Agency



Local Service Provider



DGE&T Admin and Users



Skill / Training Provider



Counsellor





### NCS brings together -

- ✓ 1031 Career Centers
- 20407548 registered Jobseekers
- ✓ 129 Career Counsellors for career guidance
- 1684 registered Employers with active jobs in 53 sectors
  - •0000000















### **Job Seeker Section**



Fresher/Experienced/Student/Local Service Providers

#### Registration, Login and other activities

- Online / Offline Registration
- Skills / Jobs in demand guidance
- Assistance in selecting a career (especially for fresher's) / job switch
- Search and apply for jobs, job fairs, training programs, career exhibitions
- Contact Local Service Provider
- Email / SMS Notifications

#### **Registration Form**



#### **View/Update Profile**



#### **Search Jobs**



#### **Job Preferences Settings**



## **Employer Section**



Govt./PSU/Private/Staffing Organizations with administrator and user role provisioning

#### Registration, Login and other employer specific activities

- Online Registration
- Search and Select Job Seeker profiles
- Post New Jobs / Repost Expired Jobs
- Send Job In