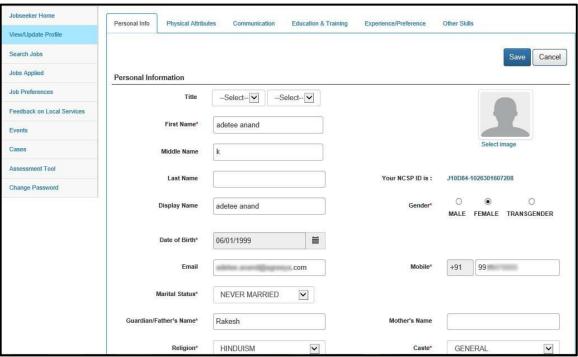

ent Agency



Local Service Provider



DGE&T Admin and Users



Skill / Training Provider



Counsellor





### NCS brings together -

- ✓ 1031 Career Centers
- 20407548 registered Jobseekers
- ✓ 129 Career Counsellors for career guidance
- 1684 registered Employers with active jobs in 53 sectors
  - •0000000















### **Job Seeker Section**



Fresher/Experienced/Student/Local Service Providers

#### Registration, Login and other activities

- Online / Offline Registration
- Skills / Jobs in demand guidance
- Assistance in selecting a career (especially for fresher's) / job switch
- Search and apply for jobs, job fairs, training programs, career exhibitions
- Contact Local Service Provider
- Email / SMS Notifications

#### **Registration Form**



#### **View/Update Profile**



#### **Search Jobs**



#### **Job Preferences Settings**



## **Employer Section**



Govt./PSU/Private/Staffing Organizations with administrator and user role provisioning

#### Registration, Login and other employer specific activities

- Online Registration
- Search and Select Job Seeker profiles
- Post New Jobs / Repost Expired Jobs
- Send Job Interview Requests
- Save Short Listing Criteria
- Participate in Events/Job Fairs
- Contact Local Service Provider
- Email / SMS Notifications

### **Registration Screen (1/2)**



| Pincode*                       |                  |                        |      |  |  |  |
|--------------------------------|------------------|------------------------|------|--|--|--|
| Phone                          | +91              | Area Cod Phone