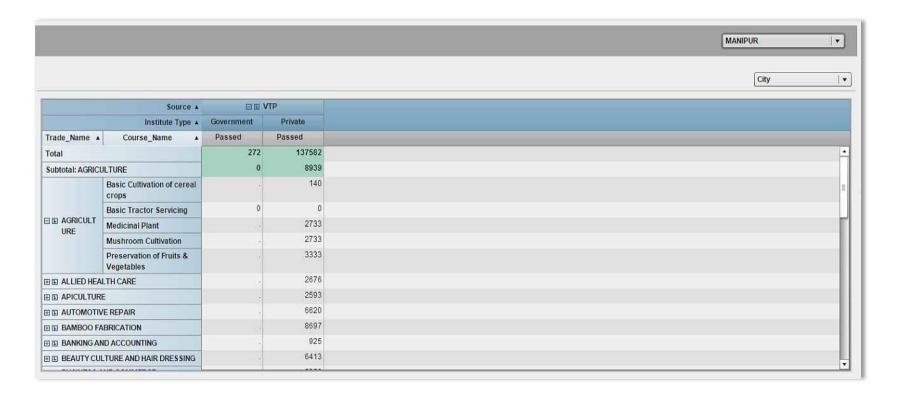

ed search for different portal users

- Registration of Jobseekers using multiple unique identification types (e.g. Aadhar, PAN, Voter ID, etc)
- Registration of Employer using PAN/TAN Number
- Search capability to search Jobs, Career Centers, Counsellor, Skill Providers and Local Help
- Multiple search criteria's (Location, Industry, Sector, Experience etc.) to assist in more accurate search result
- Advance Search feature to add more search criteria and narrow down search results
- Search functionality on home page to allow users to search Jobs, Career Centers, Counsellor's and Local Help even without registration (registration is required to view contact details or apply for jobs)

# **Dashboards and Reports**

## Sample Dashboard View



## **Sample Reports**



## **Sample Reports**



## Sample Dashboard - Map View



# Thank You!