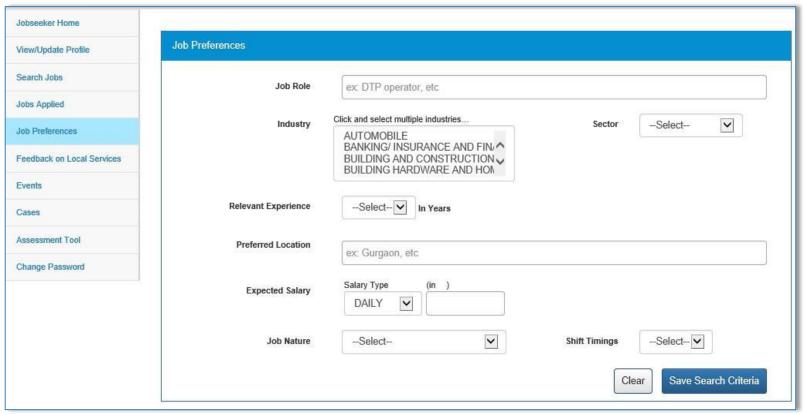

Skill / Training Provider



Counsellor





### NCS brings together -

- ✓ 1031 Career Centers
- 20407548 registered Jobseekers
- ✓ 129 Career Counsellors for career guidance
- 1684 registered Employers with active jobs in 53 sectors
  - •0000000















### **Job Seeker Section**



Fresher/Experienced/Student/Local Service Providers

#### Registration, Login and other activities

- Online / Offline Registration
- Skills / Jobs in demand guidance
- Assistance in selecting a career (especially for fresher's) / job switch
- Search and apply for jobs, job fairs, training programs, career exhibitions
- Contact Local Service Provider
- Email / SMS Notifications

#### **Registration Form**



#### **View/Update Profile**



#### **Search Jobs**



#### **Job Preferences Settings**



## **Employer Section**



Govt./PSU/Private/Staffing Organizations with administrator and user role provisioning

#### Registration, Login and other employer specific activities

- Online Registration
- Search and Select Job Seeker profiles
- Post New Jobs / Repost Expired Jobs
- Send Job Interview Requests
- Save Short Listing Criteria
- Participate in Events/Job Fairs
- Contact Local Service Provider
- Email / SMS Notifications

### **Registration Screen (1/2)**



| Pincode*                       |                  |                        |      |  |  |  |
|--------------------------------|------------------|------------------------|------|--|--|--|
| Phone                          | +91              | Area Cod Phone         | Extn |  |  |  |
| Mobile*                        | +91