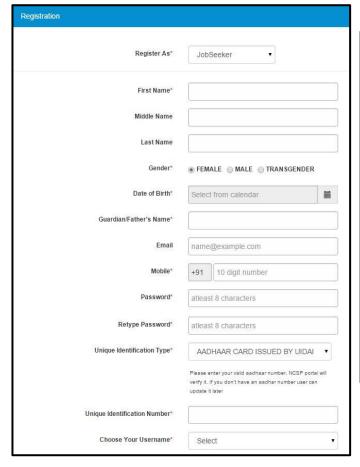

Career Center



Private Placement Agency



Local Service Provider



DGE&T Admin and Users



Skill / Training Provider



Counsellor





### NCS brings together -

- ✓ 1031 Career Centers
- 20407548 registered Jobseekers
- ✓ 129 Career Counsellors for career guidance
- 1684 registered Employers with active jobs in 53 sectors
  - •0000000















### **Job Seeker Section**



Fresher/Experienced/Student/Local Service Providers

#### Registration, Login and other activities

- Online / Offline Registration
- Skills / Jobs in demand guidance
- Assistance in selecting a career (especially for fresher's) / job switch
- Search and apply for jobs, job fairs, training programs, career exhibitions
- Contact Local Service Provider
- Email / SMS Notifications

#### **Registration Form**



#### **View/Update Profile**



#### **Search Jobs**



#### **Job Preferences Settings**



## **Employer Section**



Govt./PSU/Private/Staffing Organizations with administrator and user role provisioning

#### Registration, Login and other employer specific activities

- Online Registration
- Search and Select Job Seeker profiles
- Post New Jobs / Repost Expired Jobs
- Send Job Interview Requests
- Save Short Listing Criteria
- Participate in Events/Job Fairs
- Contact Local Service Provider
- Email / SMS Notifications

### **Registration Screen (1/2)**



| Pincode*                       |                  |                        |      |  |  |  |
|--------------------------------|------------------|------------------------|------|--|--|--|
| Phone                          | +91