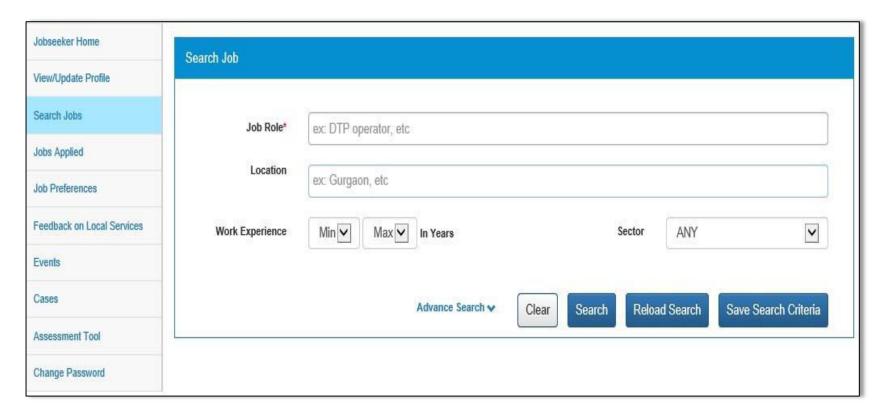

ice Provider



DGE&T Admin and Users



Skill / Training Provider



Counsellor





### NCS brings together -

- ✓ 1031 Career Centers
- 20407548 registered Jobseekers
- ✓ 129 Career Counsellors for career guidance
- 1684 registered Employers with active jobs in 53 sectors
  - •0000000















### **Job Seeker Section**



Fresher/Experienced/Student/Local Service Providers

#### Registration, Login and other activities

- Online / Offline Registration
- Skills / Jobs in demand guidance
- Assistance in selecting a career (especially for fresher's) / job switch
- Search and apply for jobs, job fairs, training programs, career exhibitions
- Contact Local Service Provider
- Email / SMS Notifications

#### **Registration Form**



#### **View/Update Profile**



#### **Search Jobs**



#### **Job Preferences Settings**



## **Employer Section**



Govt./PSU/Private/Staffing Organizations with administrator and user role provisioning

#### Registration, Login and other employer specific activities

- Online Registration
- Search and Select Job Seeker profiles
- Post New Jobs / Repost Expired Jobs
- Send Job Interview Requests
- Save Short Listing Criteria
- Participate in Events/Job Fairs
- Contact Local Service Provider
- Email / SMS Notifications

### **Registration Screen (1/2)**



| Pincode*                       |                  |                        |      |  |  |  |
|--------------------------------|------------------|------------------------|------|--|--|--|
| Phone                          | +91              | Area Cod Phone         | Extn |  |  |  |
| M