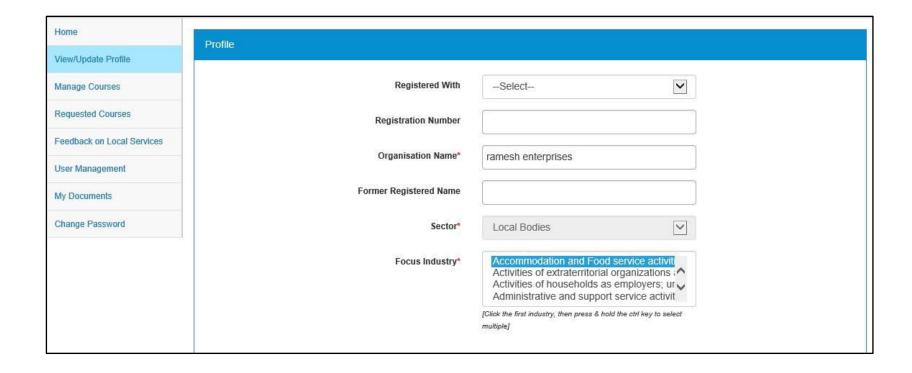

s/School teachers

#### Job Seeker Registration, Login and other activities

- Job Seeker Registration / Verification
- Employment Market Information (Trend)
- Create and Manage job fairs, events, workshops
- Search and Contact Candidates
- Send Job Notification to Job Seekers
- Information on Government programmes related to employment and training
- Contact Local Service Provider

## **Placement Organisation**



## **Placement Agency**

#### Registration, Login and other employer specific activities

- Online Registration
- Search and Select Job Seeker profiles
- Post New Jobs / Repost Expired Jobs
- Send Job Interview Requests
- Save Short Listing Criteria
- Participate in Events/Job Fairs
- Contact Local Service Provider
- Email / SMS Notifications

## **Skill / Training Providers**



## Skill / Training Providers

National Skill Development Agency, NSDC, Sector Skills Council(SSC)/ NGO/Pvt. Skill Institutes, ITIs, VTIs with administrator and user role provisioning

#### Registration, Login and other activities

- Search Skill Training Seekers, Employers
- Create job fairs, events, workshops
- Publish Training Calendar
- Information on Government programmes related to employment and training
- Link with Career Centers
- Contact Local Service Providers
- Email / SMS alerts, notifications

### Counsellors



### Counsellors

Employment exchange internal counsellors, Private Counsellors, Incubators, Outreach partners, School teachers

#### Registration, Login and other activities

- Search Job Seekers, Skill Training Seekers, Employers
- Access and Download Candidate Pro