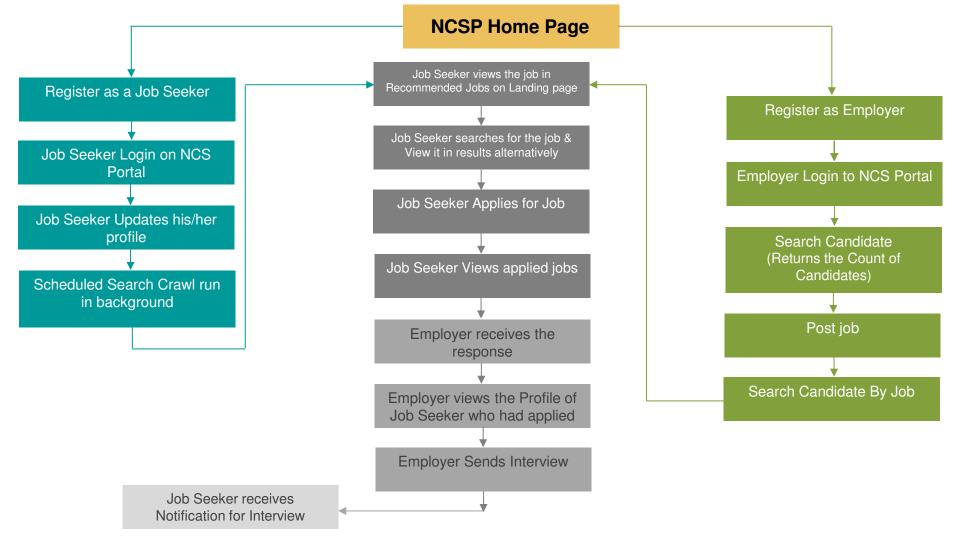

### **Job Seeker Section**

Fresher/Experienced/Student/Local Service Providers

#### Registration, Login and other activities

- Online / Offline Registration
- Skills / Jobs in demand guidance
- Assistance in selecting a career (especially for fresher's) / job switch
- Search and apply for jobs, job fairs, training programs, career exhibitions
- Contact Local Service Provider
- Email / SMS Notifications

## **Employer Section**

Govt./PSU/Private/Staffing Organizations with administrator and user role provisioning

#### Registration, Login and other employer specific activities

- Online Registration
- Search and Select Job Seeker profiles
- Post New Jobs / Repost Expired Jobs
- Send Job Interview Requests
- Save Short Listing Criteria
- Participate in Events/Job Fairs
- Contact Local Service Provider
- Email / SMS Notifications