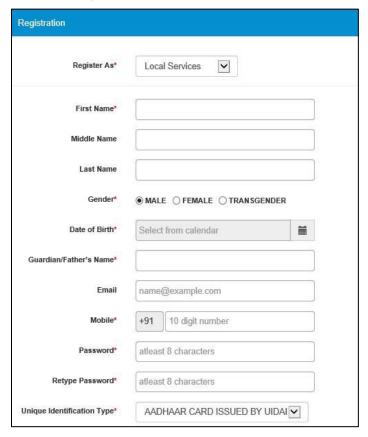

### **Local Services**

### **Local Services**

Information on local service providers available to house hold and other consumers for services like driving, plumbing, carpentry, etc

#### Registration, Login and other activities

- Verified Status
- Receive Feedback / Reviews
- Call Center Support to update profiles
- Email / SMS alerts, notifications
- View/Participate in events/job fairs.
- Select desired locality, availability, timings, type of engagement

### **Local Service Provider Registration & Post Login Screen**

#### **Registration Screen**