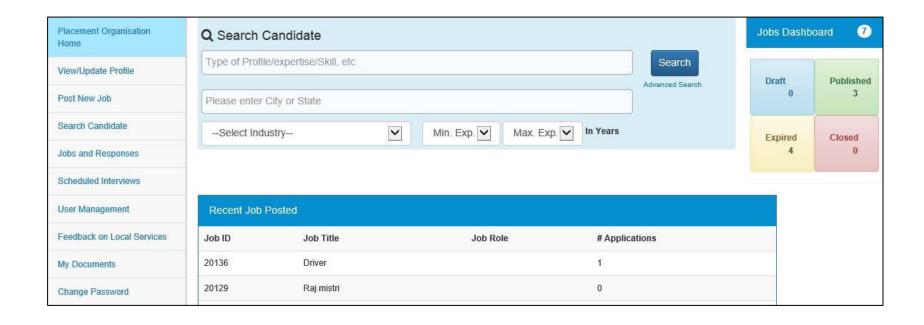

ancel                              |  |

#### **Post New Job**



\* These screenshots are partial snapshot views

## Job Seeker Registration & Post Login Screen

#### Search a Candidate



<sup>\*</sup> This screenshot is a partial snapshot view

### **Career Centers**

Center administrator, employment exchange officers, Voluntary counsellors/NGO/Pvt., Incubators/Outreach partners/School teachers

#### Job Seeker Registration, Login and other activities

- Job Seeker Registration / Verification
- Employment Market Information (Trend)
- Create and Manage job fairs, events, workshops
- Search and Contact Candidates
- Send Job Notification to Job Seekers
- Information on Government programmes related to employment and training
- Contact Local Service Provider

## **Placement Organisation**



## **Placement Agency**

#### Registration, Login and other employer specific activities

- Online Registration
- Search and Select Job Seeker profiles
- Post New Jobs / Repost Expired Jobs
- Send Job Interview Requests
- Save Short Listing Criteria
- Participate in Events/Job Fairs
- Contact Local Service Provider
- Email / SMS Notifications

## **Skill / Training Providers**



## Skill / Training Providers

National Skill Development Agency, NSDC, Sector Skills Council(SSC)/ NGO/Pvt. Skill Institutes, ITIs, VTIs with administrator and user role provisioning

#### Registration, Login and other activities

- Search Skill Training Seekers, Employers
- Create job fairs, events, workshops
- Publish Training Calendar
- Information on Government programmes related to employment and training