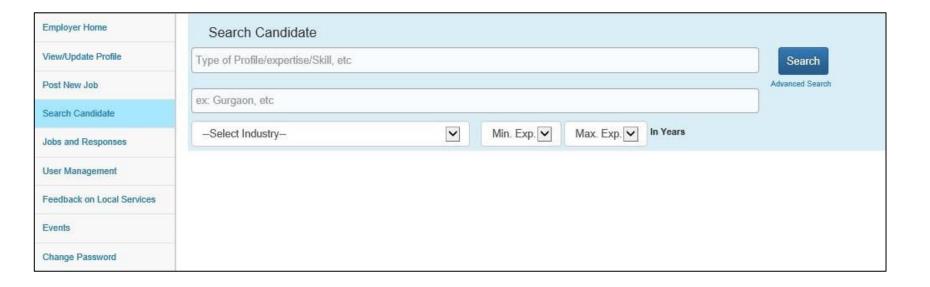

#### Search a Candidate

<sup>\*</sup> This screenshot is a partial snapshot view