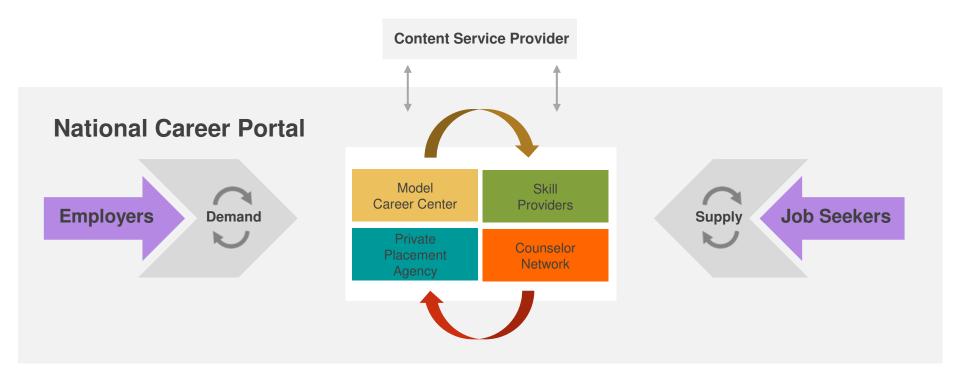

## **DGE&T Objective – NCS Portal**

A National ICT based portal to connect the opportunities with the aspirations of youth and facilitate registration of job seekers, job providers, skill providers, career counsellors, etc.

The portal should provide job matching services in a highly transparent and user friendly manner. These facilities along with career counselling content will be delivered by the portal through multiple channels like career centers, mobile devices, CSCs, etc.

Mission: To create avenues/ opportunities for all ecosystem partners through the core modular, fully integrated and automated portal