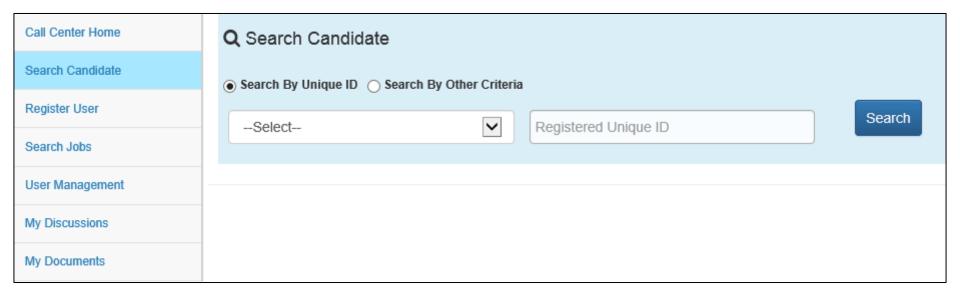

#### Search a Candidate

<sup>\*</sup> This screenshot is a partial snapshot view