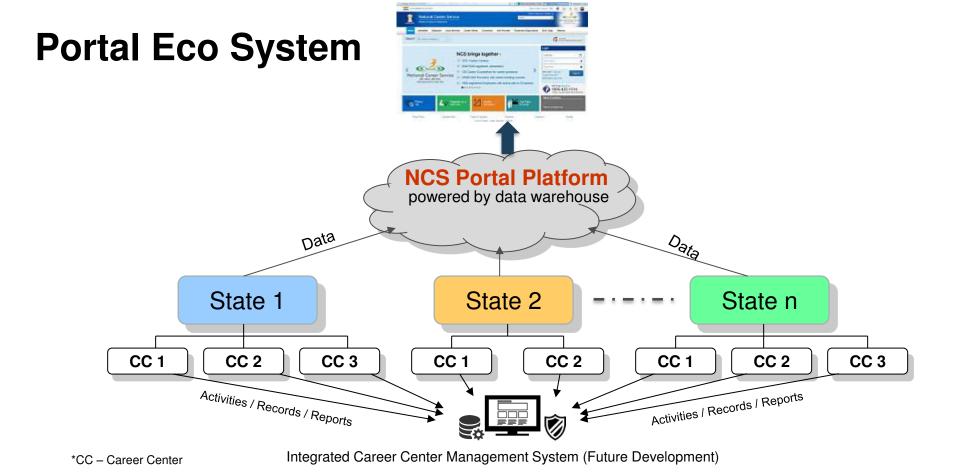

## **Topics Covered**

- 1. DGE&T's NCS Portal Objective
- 2. Portal Eco System
- 3. Portal Overview
- 4. DGE&T Call Center
- 5. Reports

## **DGE&T Objective – NCS Portal**

A National ICT based portal to connect the opportunities with the aspirations of youth and facilitate registration of job seekers, job providers, skill providers, career counsellors, etc.

The portal should provide job matching services in a highly transparent and user friendly manner. These facilities along with career counselling content will be delivered by the portal through multiple channels like career centers, mobile devices, CSCs, etc.



Mission: To create avenues/ opportunities for all ecosystem partners through the core modular, fully integrated and automated portal

### **Portal Overview**



### **Portal Users**

Bringing Talent Closer to Opportunities...



Job Seeker



**Employer** 



Career Center



Private Placement Agency



Local Service Provider



DGE&T Admin and Users



Skill / Training Provider



Counsellor





### NCS brings together -

- ✓ 1031 Career Centers
- 20407548 registered Jobseekers
- ✓ 129 Career Counsellors for career guidance
- 1684 registered Employers with active jobs in 53 sectors
  - •0000000















### **Job Seeker Section**



Fresher/Experienced/Student/Local Service Providers

#### Registration, Login and other activities

- Online / Offline Registration
- Skills / Jobs i